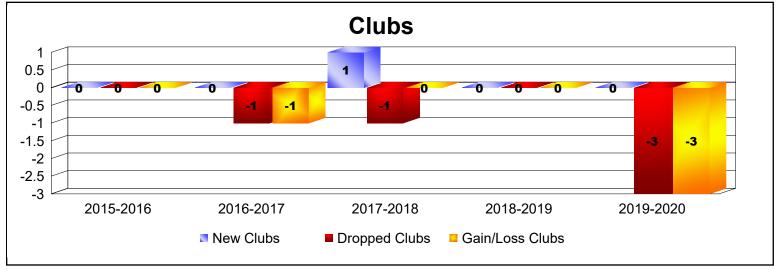

District 11 A2

As of June 2020 Cumulative

| Year      | New<br>Clubs | Dropped<br>Clubs | Gain/<br>Loss<br>Clubs | New<br>Members | Charter<br>Members | Reinstate<br>Members | Transfer<br>Members | Total<br>Member<br>Added | Total<br>Members<br>Dropped | Gain/<br>Loss<br>Members |
|-----------|--------------|------------------|------------------------|----------------|--------------------|----------------------|---------------------|--------------------------|-----------------------------|--------------------------|
| 2015-2016 | 0            | 0                | 0                      | 138            | 1                  | 10                   | 3                   | 152                      | -157                        | -5                       |
| 2016-2017 | 0            | -1               | -1                     | 113            | 0                  | 9                    | 12                  | 134                      | -165                        | -31                      |
| 2017-2018 | 1            | -1               | 0                      | 84             | 26                 | 10                   | 18                  | 138                      | -190                        | -52                      |
| 2018-2019 | 0            | 0                | 0                      | 84             | 2                  | 13                   | 1                   | 100                      | -138                        | -38                      |
| 2019-2020 | 0            | -3               | -3                     | 79             | 1                  | 8                    | 4                   | 92                       | -125                        | -33                      |
| Average   | 0            | -1               | -1                     | 100            | 6                  | 10                   | 8                   | 123                      | -155                        | -32                      |