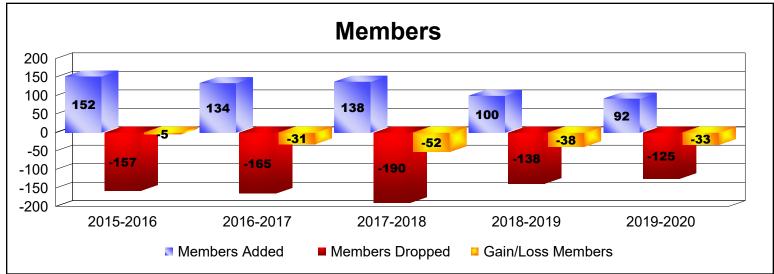

District 11 A2

As of June 2020 Cumulative

| Year      | New<br>Clubs | Dropped<br>Clubs | Gain/<br>Loss<br>Clubs | New<br>Members | Charter<br>Members | Reinstate<br>Members | Transfer<br>Members | Total<br>Member<br>Added | Total<br>Members<br>Dropped | Gain/<br>Loss<br>Members |
|-----------|--------------|------------------|------------------------|----------------|--------------------|----------------------|---------------------|--------------------------|-----------------------------|--------------------------|
| 2015-2016 | 0            | 0                | 0                      | 138            | 1                  | 10                   | 3                   | 152                      | -157                        | -5                       |
| 2016-2017 | 0            | -1               | -1                     | 113            | 0                  | 9                    | 12                  | 134                      | -165                        | -31                      |
| 2017-2018 | 1            | -1               | 0                      | 84             | 26                 | 10                   | 18                  | 138                      | -190                        | -52                      |
| 2018-2019 | 0            | 0                | 0                      | 84             | 2                  | 13                   | 1                   | 100                      | -138                        | -38                      |
| 2019-2020 | 0            | -3               | -3                     | 79             | 1                  | 8                    | 4                   | 92                       | -125                        | -33                      |
| Average   | 0            | -1               | -1                     | 100            | 6                  | 10                   | 8                   | 123                      | -155                        | -32                      |